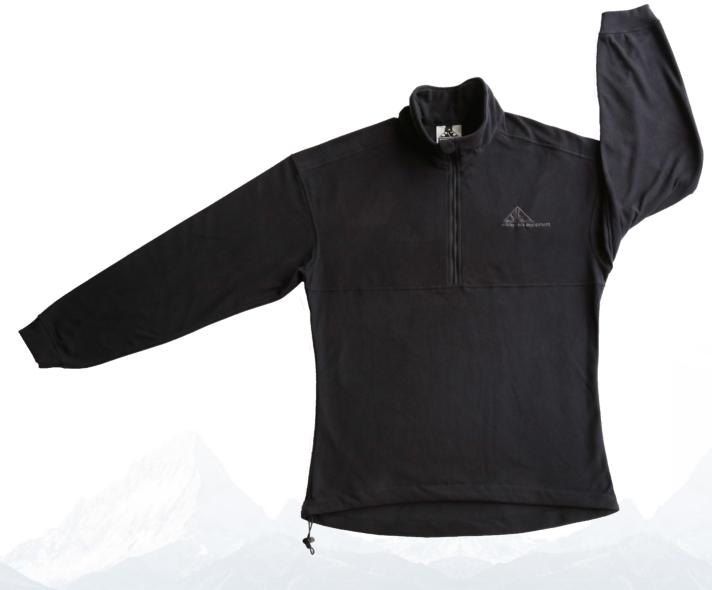

## Cold Snap

We are self-confessed fans of the pullover. Whether it's those elements of ruggedness and independence that accompany the style or the simple, clean lines that suggest action rather than relaxation, who knows?

Our classic Cold Snap pullover is ideal as a mid layer for winter hiking, or throw it on over a tee shirt to take the edge off a cool summer evening. Fully featured with a drop hem, half zip, and 'real' cuffs, this simple garment is a hard working staple for year around use.

## FEATURES

- » Half zip for good ventilation
- » Drop hem with adjustable drawstring
- » 3D cuffs
- » Excellent shoulder room and free reach
- » Flattering tapered side seams prevent 'boxy fit'
- » Dark logo